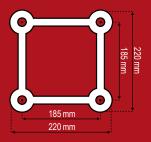

EN-AW 6060 T66

 Width:
 220 mm

 Height:
 220 mm

 Tube:
 35 x 2 mm

 Braces:
 10 x 2 mm

Incl. connecting set

Alloy:

4x 🧠 8x 🔍