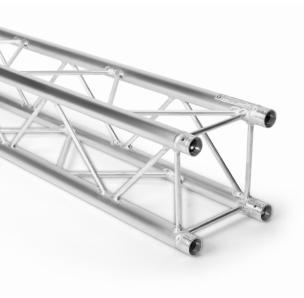

## Naxpro-Truss FD 24 Truss System

Truss system in 4-point design, which finds in spite of his low tube-diameter of only 35 mm professional use in exhibition stand and store construction as well as event technology. Even though the dimensions are small there is enough space for lighting and sales promotion.

Through the use of cone connectors, the system is connected actuated by adherence. The connectors are included in delivery. To connect the truss all you need in terms of tools is a small aluminium hammer. Special design constructions and powder-coating are feasible in little time.

EN-AW 6060 T66

 Width:
 220 mm

 Height:
 220 mm

 Tube:
 35 x 2 mm

 Braces:
 10 x 2 mm

Incl. connecting set

Alloy:

4x 🧠 8x 🔍