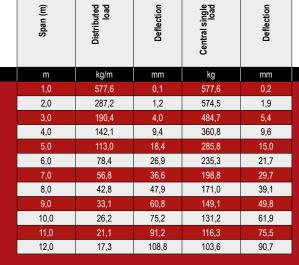

8x ===

High uniformly distributed loads are to be understood ideally distributed. The load application has to be made in the knot.

Errors and alteration excepted